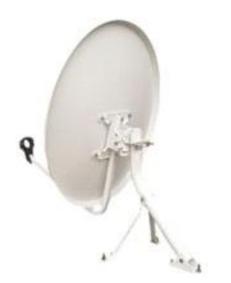

## Ku Band Offset 90x 100cm Satellite Dish Antenna

| Model                             |               | GLKU90            |
|-----------------------------------|---------------|-------------------|
| Short axle                        |               | 90CM              |
| Long axle                         |               | 100cm             |
| Ku wave band plus 12.5GHz         |               | 40.32dB           |
| Focal length                      |               | 540mm             |
| Material                          |               | Steel plate       |
| Finishing                         |               | Spray to mould    |
| Support                           |               | Is multi-purpose  |
| Pitch                             |               | 0-90              |
| Level                             |               | fixed/0 -360      |
| Wind<br>Speed                     | May take over | 25m/sec           |
|                                   | May repeat    | 40m/sec           |
|                                   | Not breakage  | 60m/sec           |
| Working environmental temperature |               | -40 <b>~+60</b> ℃ |