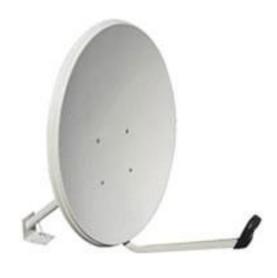

## Ku Band Offset 90x 100cm Satellite Dish Antenna

| Model                             |               | GLKU90            |
|-----------------------------------|---------------|-------------------|
| Short axle                        |               | 90CM              |
| Long axle                         |               | 100cm             |
| Ku wave band plus 12.5GHz         |               | 40.32dB           |
| Focal length                      |               | 540mm             |
| Material                          |               | Steel plate       |
| Finishing                         |               | Spray to mould    |
| Support                           |               | Is multi-purpose  |
| Pitch                             |               | 0-90              |
| Level                             |               | fixed/0 -360      |
| Wind<br>Speed                     | May take over | 25m/sec           |
|                                   | May repeat    | 40m/sec           |
|                                   | Not breakage  | 60m/sec           |
| Working environmental temperature |               | -40 <b>~+60</b> ℃ |